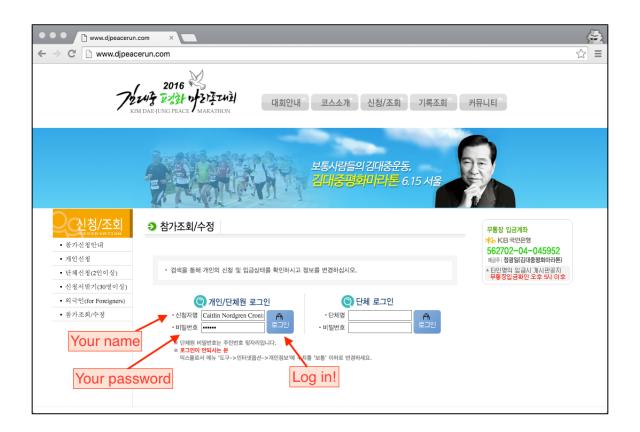

- 4. The site will then navigate you to the personal login page. Next, you will need to enter your information in the left-hand fields, under "개인/단체원 로그인" ("Individual/ Group Member Login").
- 5. In the field marked "신청자명" ("Applicant Name"), enter the same name you used while registering for the race. In the second field, labeled "비밀번호" ("Password"), enter the password you chose.
- 6. Click the blue button labeled "로그인" to finish logging in.

7. The site will then bring you to your individual page. From here, you can both check your registration status <u>and</u> edit your information.

For instructions on understanding your registration status, read this page. For instructions on editing your registration/personal information for the race, proceed to the next page (pg. 4) of this document instead.