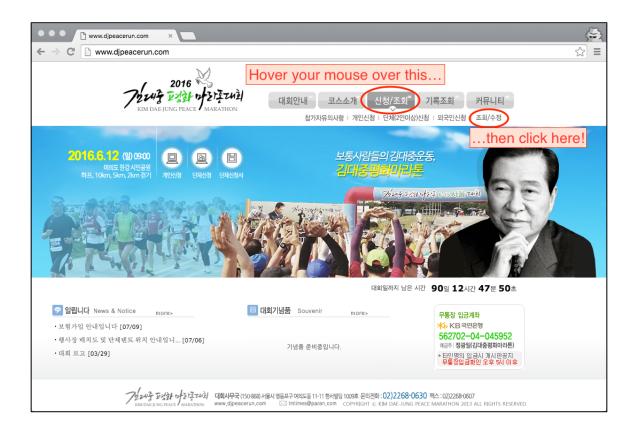

## HOW TO CHECK YOUR REGISTRATION STATUS or EDIT YOUR INFORMATION for the KIM DAE-JUNG PEACE MARATHON

- Open your browser to the marathon website: <u>http://djpeacerun.com/</u>.
   \*\*You will need to know under which name you registered for the race, as well as the password you chose when registering.
- 2. At the top of the page, you will see 5 buttons. Hover your mouse over the third button, labeled "신청/조회" ("Applications/ Inquiries").
- 3. Five options will pop up underneath. Select the 5<sup>th</sup> option, "조회/수정" ("Inquiries/ Edits").

- 4. The site will then navigate you to the personal login page. Next, you will need to enter your information in the left-hand fields, under "개인/단체원 로그인" ("Individual/ Group Member Login").
- 5. In the field marked "신청자명" ("Applicant Name"), enter the same name you used while registering for the race. In the second field, labeled "비밀번호" ("Password"), enter the password you chose.
- 6. Click the blue button labeled "로그인" to finish logging in.

7. The site will then bring you to your individual page. From here, you can both check your registration status <u>and</u> edit your information.

For instructions on understanding your registration status, read this page. For instructions on editing your registration/personal information for the race, proceed to the next page (pg. 4) of this document instead.